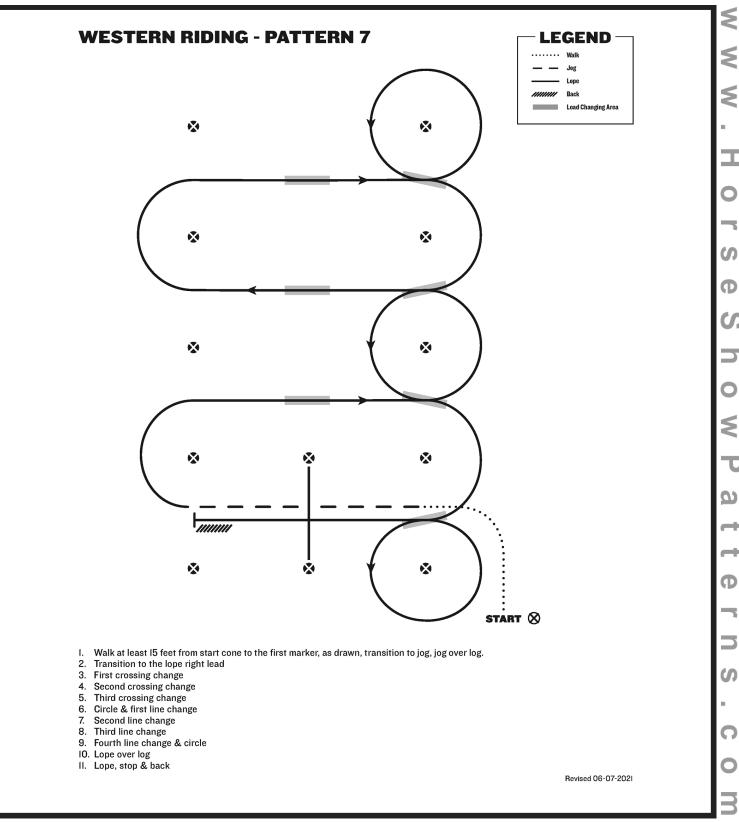

#### Western Riding Yth, Amt, Amt Select, Jr, Sr, All Breed (AQHA Pattern 7)

Show Date: 10/13/2023 - 10/15/2023

[WR/OP-7]