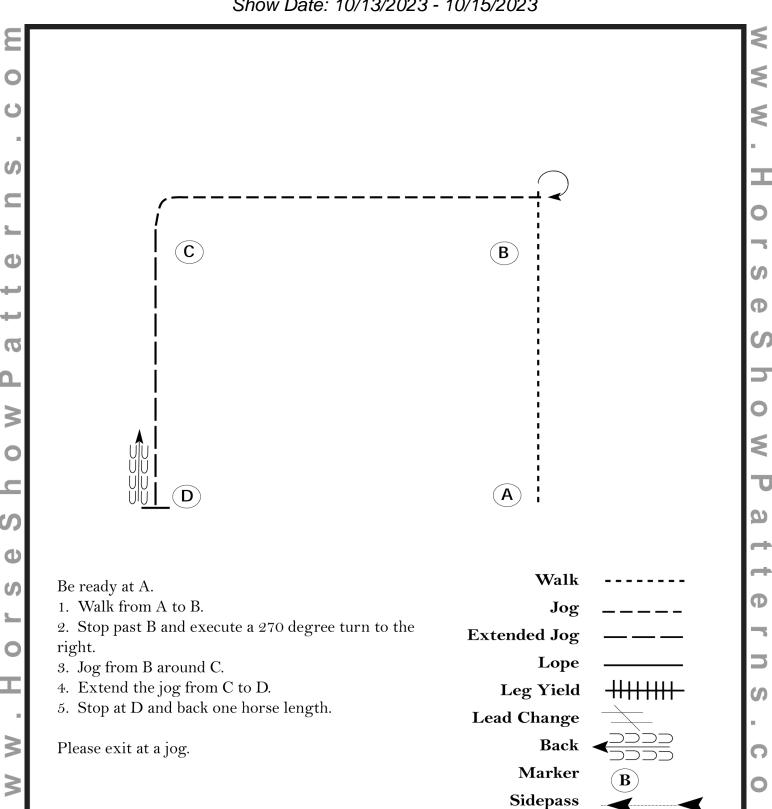

#### Horsemanship Yth, Amt, Amt Select, and All Breed

Show Date: 10/13/2023 - 10/15/2023

Be ready at A.

Ф

seShowPatt

- 1. Jog A to B.
- 2. Jog a circle around B.
- 3. At B, lope on the right lead to C.
- 4. Lope a circle around C.
- 5. At C, perform a simple lead change and continue to D.
- 6. At D, stop and back one horse length.

Follow the instructions of your ring steward.

[WH/2-13]