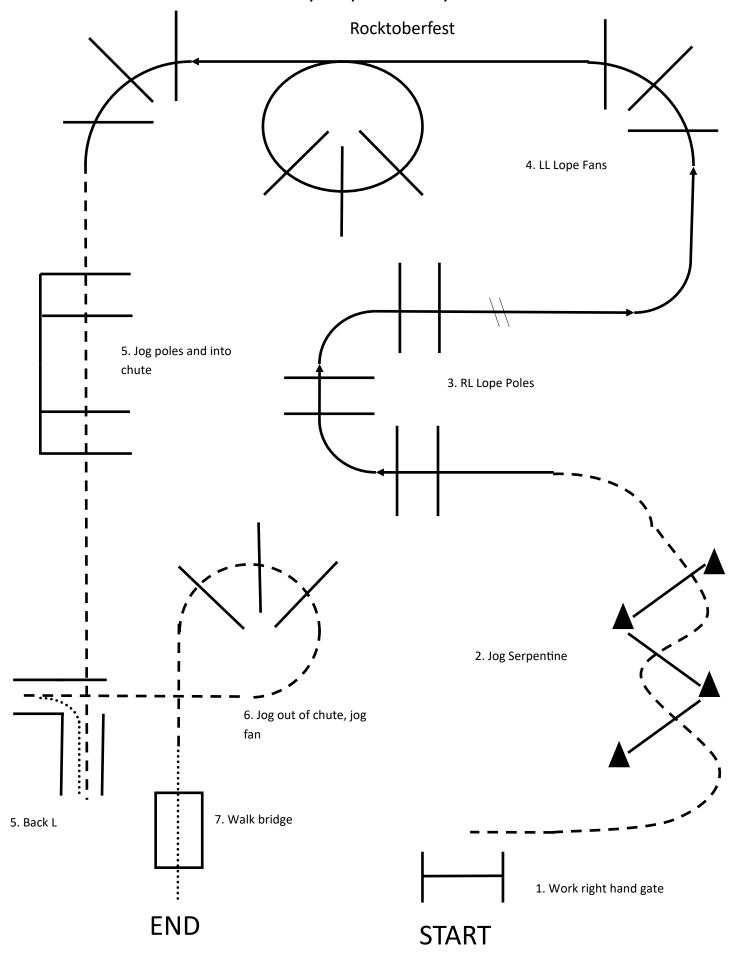

#### **RANCH TRAIL**

Rocktoberfest

All classes

Level 1, Junior, Rookie Trail

#### Youth, Amt, Amt Select, Senior Trail