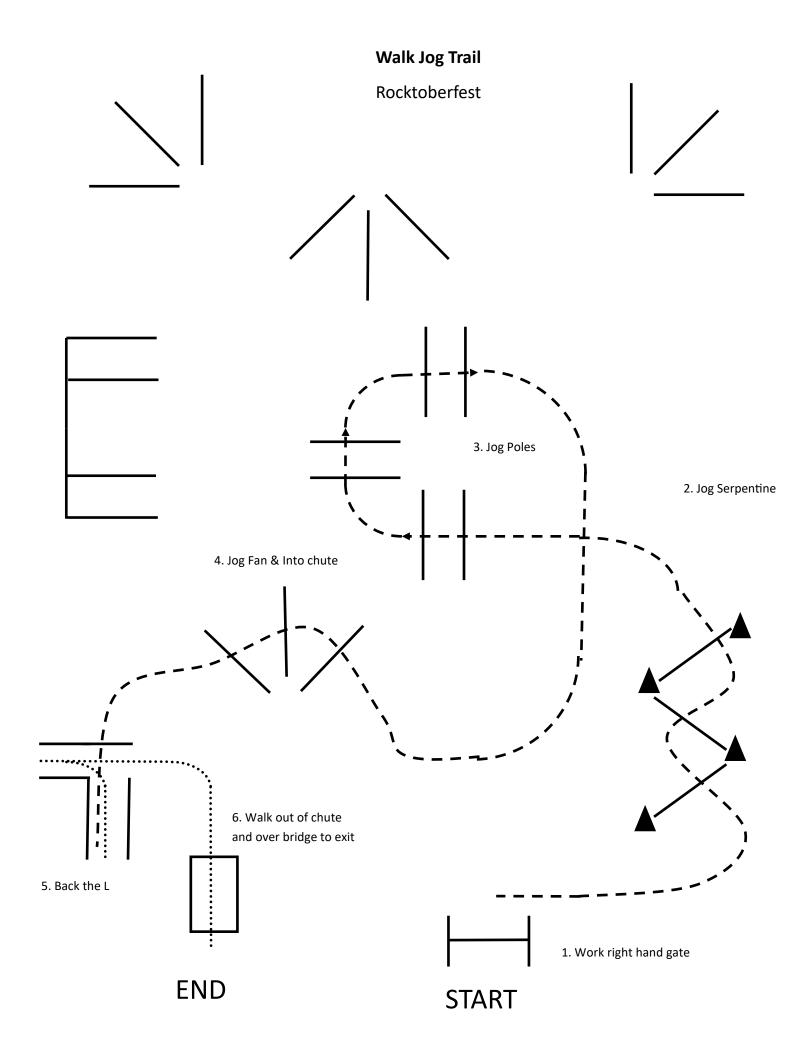

10/13/2023 - 10/15/2023



[WR/GP-7]

#### Western Riding Yth, Amt, Amt Select, Jr, Sr, All Breed (AQHA Pattern 7)

Show Date: 10/13/2023 - 10/15/2023



[WR/OP-7]

#### **Showmanship Walk Trot**

Show Date: 10/13/2023 - 10/15/2023



[S/WT-11]

#### Showmanship L1 Yth, L1 Amt, Amt Select and Rookie Classes

Show Date: 10/13/2023 - 10/15/2023



[S/1-23]

#### Showmanship Yth, Amt, Amt Select, All Breed

Show Date: 10/13/2023 - 10/15/2023



[S/2-3]

#### **Hunt Seat Eq Walk Trot**

Show Date: 10/13/2023 - 10/15/2023



[HSE/WT-2]

#### Hunt Seat Eq L1 Amt, L1 Youth, and Rookie Classes

Show Date: 10/13/2023 - 10/15/2023



[HSE/1-7]

#### Hunt Seat Eq Yth, Amt, and Amt Select, All Breed

Show Date: 10/13/2023 - 10/15/2023



[HSE/2-14]

#### **RANCH TRAIL**

Rocktoberfest

All classes





Level 1, Junior, Rookie Trail



#### Youth, Amt, Amt Select, Senior Trail