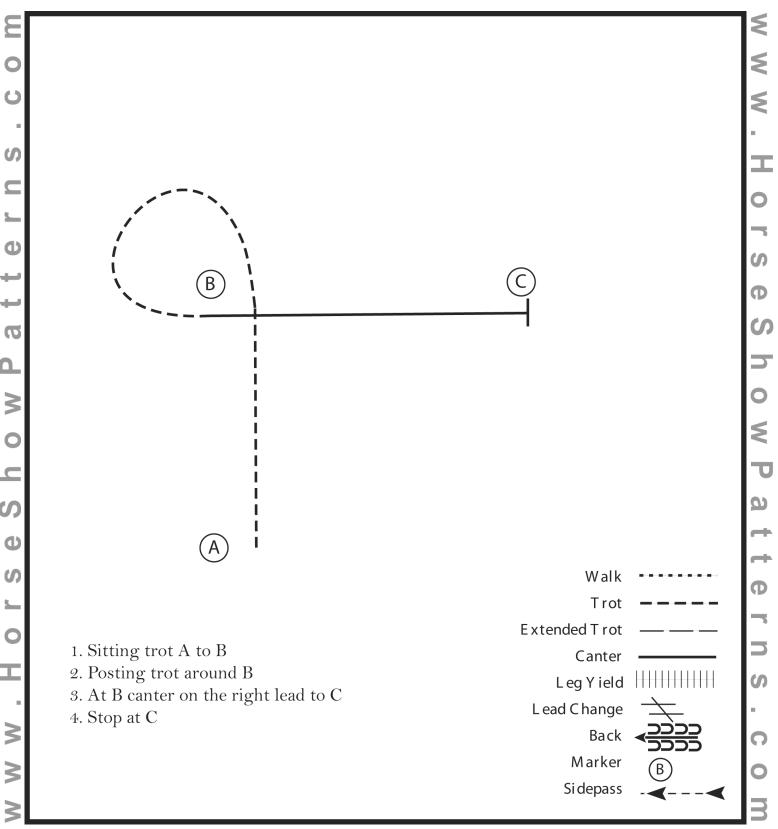

#### Horsemanship Yth, Amt, Amt Select, and All Breed

Show Date: 10/13/2023 - 10/15/2023

Be ready at A.

Ф

seShowPatt

- 1. Jog A to B.
- 2. Jog a circle around B.
- 3. At B, lope on the right lead to C.
- 4. Lope a circle around C.
- 5. At C, perform a simple lead change and continue to D.
- 6. At D, stop and back one horse length.

Follow the instructions of your ring steward.

[WH/2-13]