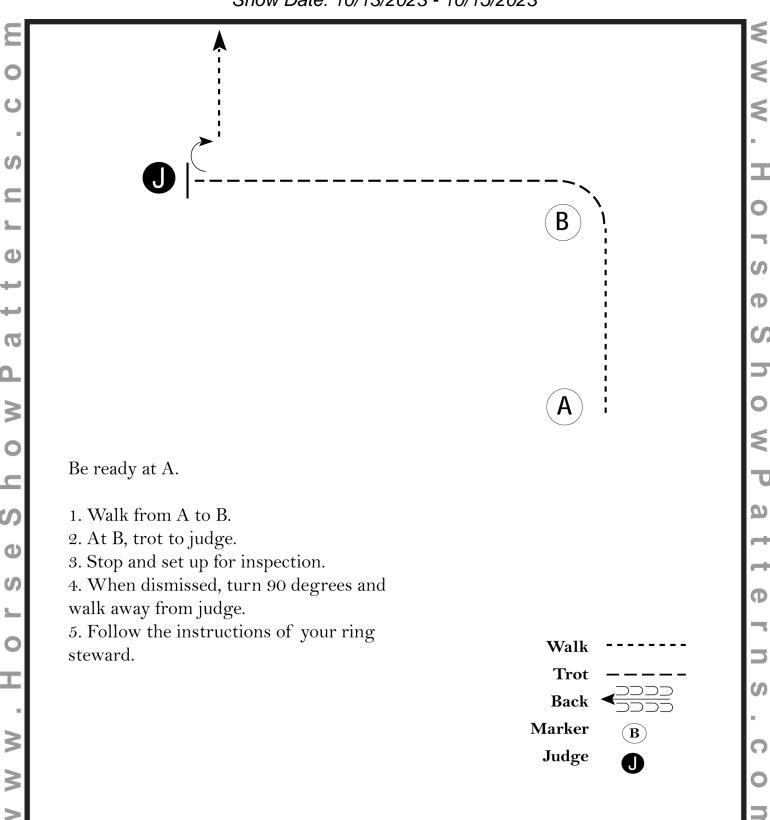

Yth, Amt, Amt Select, and All Breed

Show Date: 10/13/2023 - 10/15/2023



Be ready at A.

Ф

seShowPatt

- 1. Jog A to B.
- 2. Jog a circle around B.
- 3. At B, lope on the right lead to C.
- 4. Lope a circle around C.
- 5. At C, perform a simple lead change and continue to D.
- 6. At D, stop and back one horse length.

Follow the instructions of your ring steward.



[WH/2-13]

#### Horsemanship L1 Amt, L1 Youth, and Rookie Classes

Show Date: 10/13/2023 - 10/15/2023



[WH/1-23]

#### Western Riding All L1 and Rookie Classes (AQHA L1 Pattern 7)

Show Date: 10/13/2023 - 10/15/2023



[WR/GP-7]

#### Western Riding Yth, Amt, Amt Select, Jr, Sr, All Breed (AQHA Pattern 7)

Show Date: 10/13/2023 - 10/15/2023



[WR/OP-7]

#### **Showmanship Walk Trot**

Show Date: 10/13/2023 - 10/15/2023



[S/WT-11]

#### Showmanship L1 Yth, L1 Amt, Amt Select and Rookie Classes

Show Date: 10/13/2023 - 10/15/2023



[S/1-23]

#### Showmanship Yth, Amt, Amt Select, All Breed

Show Date: 10/13/2023 - 10/15/2023



[S/2-3]

#### **Hunt Seat Eq Walk Trot**

Show Date: 10/13/2023 - 10/15/2023



[HSE/WT-2]

#### Hunt Seat Eq L1 Amt, L1 Youth, and Rookie Classes

Show Date: 10/13/2023 - 10/15/2023



[HSE/1-7]

#### Hunt Seat Eq Yth, Amt, and Amt Select, All Breed

Show Date: 10/13/2023 - 10/15/2023



[HSE/2-14]

#### **RANCH TRAIL**

Rocktoberfest

All classes





Level 1, Junior, Rookie Trail



#### Youth, Amt, Amt Select, Senior Trail