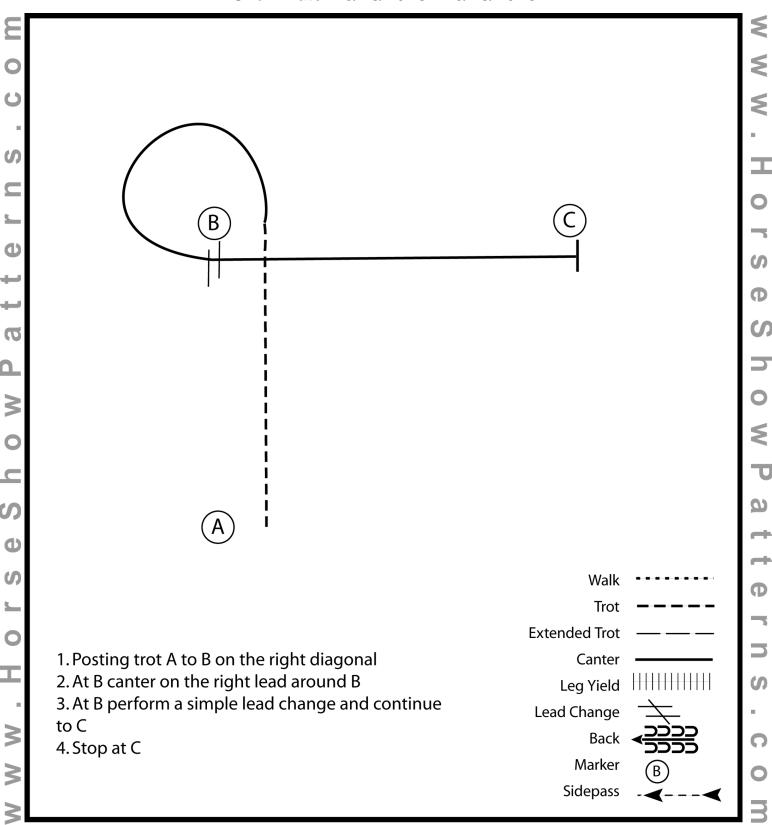

#### Horsemanship Yth, Amt, Amt Select, and All Breed

Show Date: 10/13/2023 - 10/15/2023

Be ready at A.

Ф

seShowPatt

- 1. Jog A to B.
- 2. Jog a circle around B.
- 3. At B, lope on the right lead to C.
- 4. Lope a circle around C.
- 5. At C, perform a simple lead change and continue to D.
- 6. At D, stop and back one horse length.

Follow the instructions of your ring steward.

[WH/2-13]