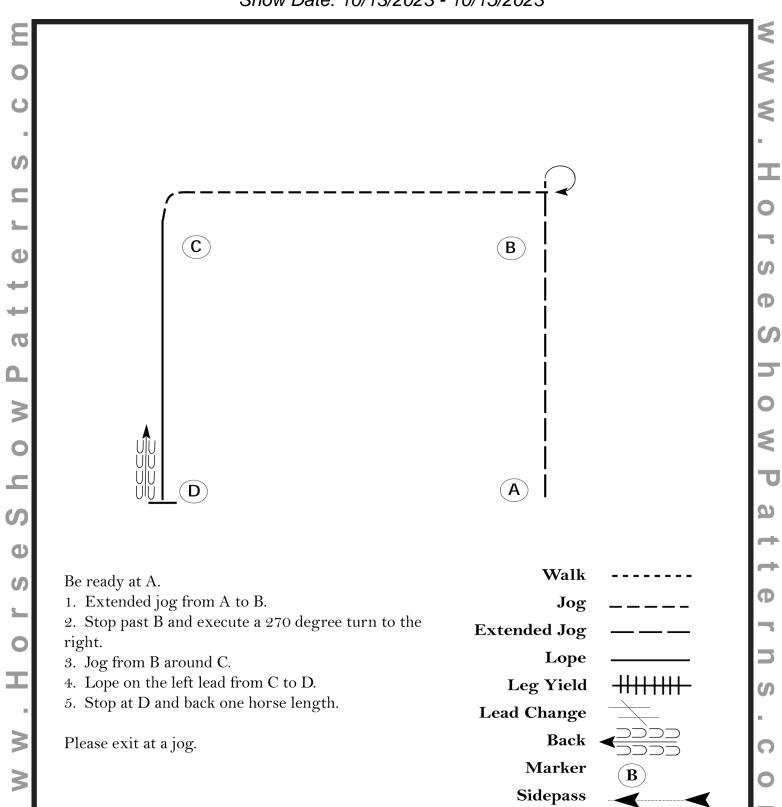

#### Horsemanship Yth, Amt, Amt Select, and All Breed

Show Date: 10/13/2023 - 10/15/2023

Be ready at A.

Ф

seShowPatt

- 1. Jog A to B.
- 2. Jog a circle around B.
- 3. At B, lope on the right lead to C.
- 4. Lope a circle around C.
- 5. At C, perform a simple lead change and continue to D.
- 6. At D, stop and back one horse length.

Follow the instructions of your ring steward.

[WH/2-13]