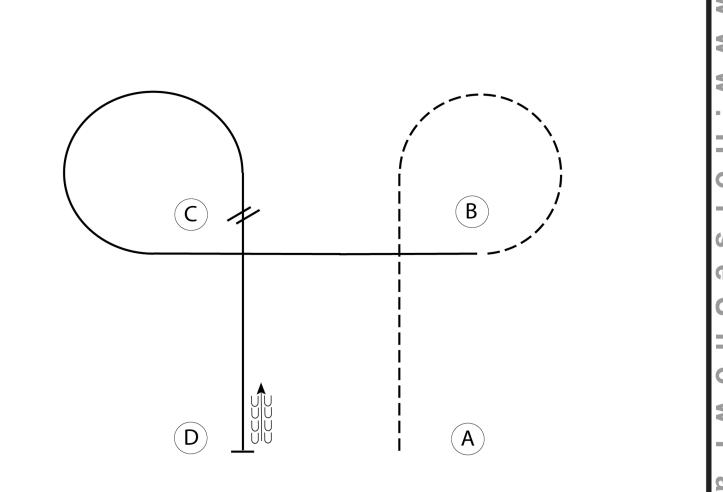

#### Horsemanship Yth, Amt, Amt Select, and All Breed

Show Date: 10/13/2023 - 10/15/2023

Be ready at A.

Ф

seShowPatt

- 1. Jog A to B.
- 2. Jog a circle around B.
- 3. At B, lope on the right lead to C.
- 4. Lope a circle around C.
- 5. At C, perform a simple lead change and continue to D.
- 6. At D, stop and back one horse length.

Follow the instructions of your ring steward.

[WH/2-13]