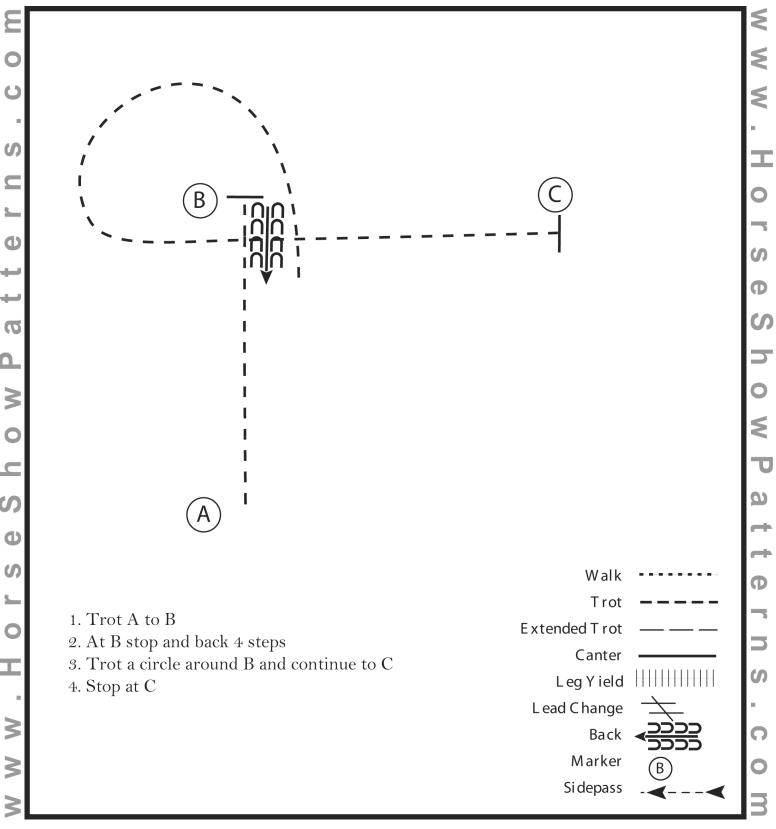

stop and back one horse length.

Follow the instructions of your ring steward.



[WH/2-13]

#### Horsemanship L1 Amt, L1 Youth, and Rookie Classes

Show Date: 10/13/2023 - 10/15/2023



[WH/1-23]

#### Western Riding All L1 and Rookie Classes (AQHA L1 Pattern 7)

Show Date: 10/13/2023 - 10/15/2023



[WR/GP-7]

#### Western Riding Yth, Amt, Amt Select, Jr, Sr, All Breed (AQHA Pattern 7)

Show Date: 10/13/2023 - 10/15/2023



[WR/OP-7]

#### **Showmanship Walk Trot**

Show Date: 10/13/2023 - 10/15/2023



[S/WT-11]

#### Showmanship L1 Yth, L1 Amt, Amt Select and Rookie Classes

Show Date: 10/13/2023 - 10/15/2023



[S/1-23]

#### Showmanship Yth, Amt, Amt Select, All Breed

Show Date: 10/13/2023 - 10/15/2023



[S/2-3]

#### **Hunt Seat Eq Walk Trot**

Show Date: 10/13/2023 - 10/15/2023



[HSE/WT-2]

#### Hunt Seat Eq L1 Amt, L1 Youth, and Rookie Classes

Show Date: 10/13/2023 - 10/15/2023



[HSE/1-7]

#### Hunt Seat Eq Yth, Amt, and Amt Select, All Breed

Show Date: 10/13/2023 - 10/15/2023



[HSE/2-14]

#### **RANCH TRAIL**

Rocktoberfest

All classes





Level 1, Junior, Rookie Trail



#### Youth, Amt, Amt Select, Senior Trail