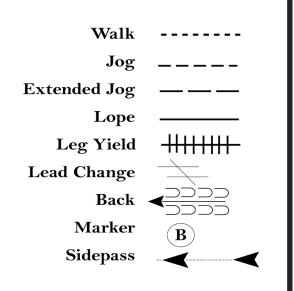

#### Horsemanship Yth, Amt, Amt Select, and All Breed

Show Date: 10/13/2023 - 10/15/2023

Be ready at A.

Ф

seShowPatt

- 1. Jog A to B.
- 2. Jog a circle around B.
- 3. At B, lope on the right lead to C.
- 4. Lope a circle around C.
- 5. At C, perform a simple lead change and continue to D.
- 6. At D, stop and back one horse length.