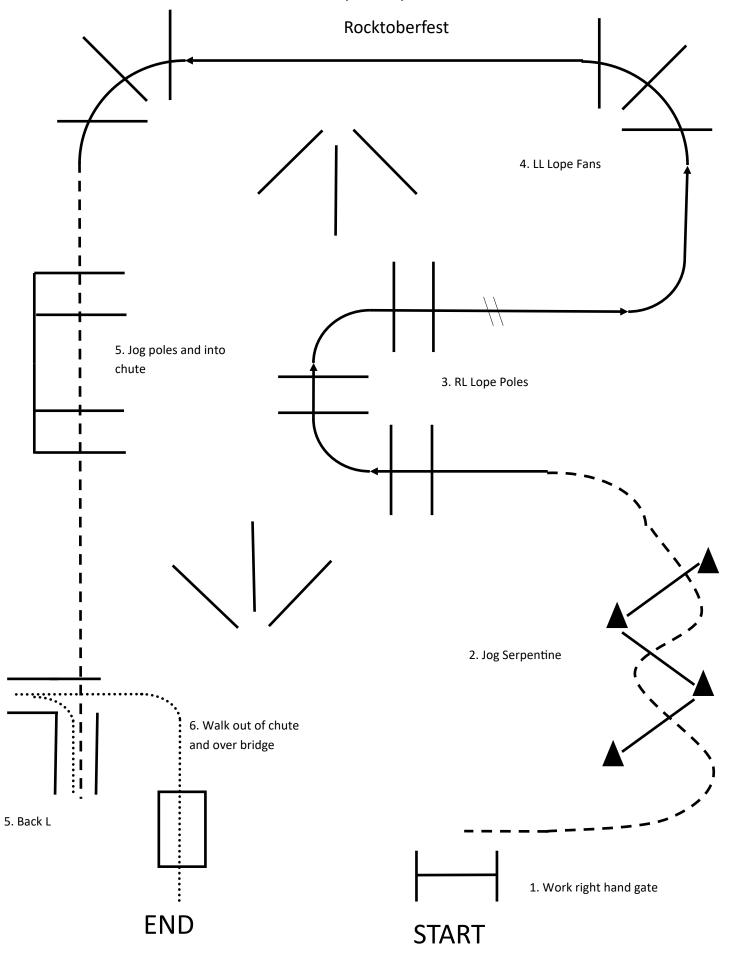

#### **RANCH TRAIL**

Rocktoberfest

All classes

Level 1, Junior, Rookie Trail

#### Youth, Amt, Amt Select, Senior Trail