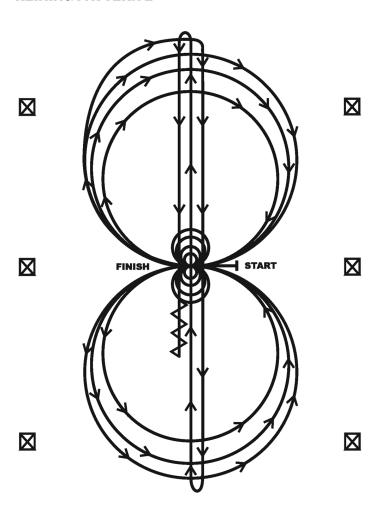

#### Reining All (AQHA Pattern 2)

Show Date: 10/13/2023 - 10/15/2023

#### **REINING PATTERN 2**

Horses may walk or jog to the center of arena. Horses must walk or stop prior to starting pattern. Beginning at the center of the arena facing the left wall or fence.

- I. Beginning on the right lead, complete three circles to the right: the first circle small and slow; the next two circles large and fast. Change leads at the center of the arena.
- 2. Complete three circles to the left: the first circle small and slow; the next two circles large and fast. Change leads at the center of the arena.
- Continue around previous circle to the right. At the top of the circle, run
  down the middle to the far end of the arena past the end marker and do a
  right rollback—no hesitation.
- Run up the middle to the opposite end of the arena past the end marker and do a left rollback—no hesitation.
- Run past the center marker and do a sliding stop. Back up to the center of the arena or at least ten feet (three meters). Hesitate.
- 6. Complete four spins to the right. Hesitate.
- Complete four spins to the left. Hesitate to demonstrate the completion of the pattern.

[R/AQHAP-2]